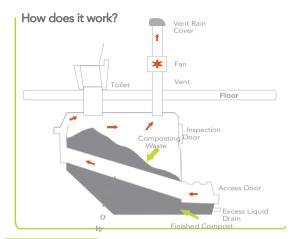

#### A standard Tank Package includes:

- Fully assembled composting tank
- Pedestal chute and collar
- 12V fan & 240V transformer
- Vent pipe flashing, fan housing & vent rain cover (150mm)
- Maintenance tool
- Starter bacteria
- Bulking agent sample
- Sealant & screws
- Installation manual
- Operation & Maintenance manual