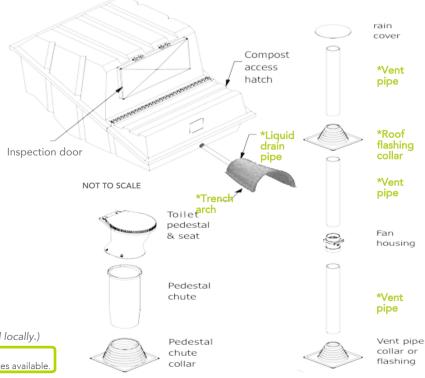

# What will you get?

#### A standard Tank Package includes:

- Fully assembled composting tank
- Pedestal chute and collar
- 12V fan & 240V transformer
- Vent pipe flashing, fan housing & vent rain cover (150mm)
- Maintenance tool
- Starter bacteria
- Bulking agent sample
- Sealant & screws
- Installation manual
- Operation & Maintenance manual

### A Standard Pedestal Package includes:

(Various options available, sold separately)

# Vent & Drain Kit\*:

(\*To save delivery cost, vent &drain kit can be purchased locally.)

Denis McCarthy · fax (08) 9430 4305

0404 020 242

clivusmultrum@int-a1.com.au www.ecoflo.int-a1.com.au #ecoflowm